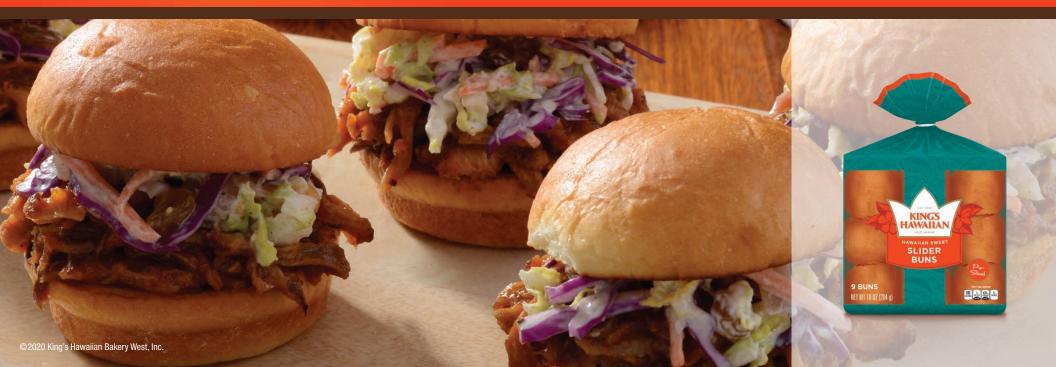

## Original Hawaiian Sweet Pre-Sliced Slider Buns

Conveniently sized and pre-sliced, our slider buns work perfectly for family meals, grilling, or any other gathering. Use them with your favorite slider recipe, or try them with one of our suggested KING'S HAWAIIAN<sup>®</sup> recipes.