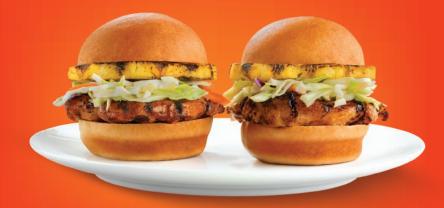

## Original Hawaiian Sweet Pre-Sliced Slider Buns

Conveniently sized and pre-sliced, our slider buns work perfectly for family meals, grilling, or any other gathering. Use them with your favorite slider recipe, or try them with one of our suggested KING'S HAWAIIAN<sup>®</sup> recipes.