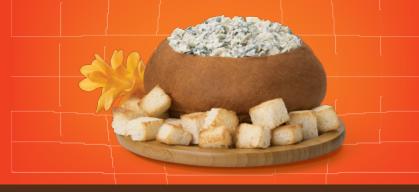

## **Original Hawaiian Sweet Round Bread**

Our founder Robert R. Taira created our Original Hawaiian Sweet Round Bread in Hilo, Hawaii during the 1950's. Known for its unique, fluffy texture and slightly sweet flavor, the Original Hawaiian Sweet Round Bread quickly became a cultural phenomenon in the islands. More than 60 years later, KING'S HAWAIIAN Round Bread remains true to the original Island recipe - still delicious and enjoyable by itself, as a Spinach Dip bowl, and the key ingredient for remarkable French Toast.