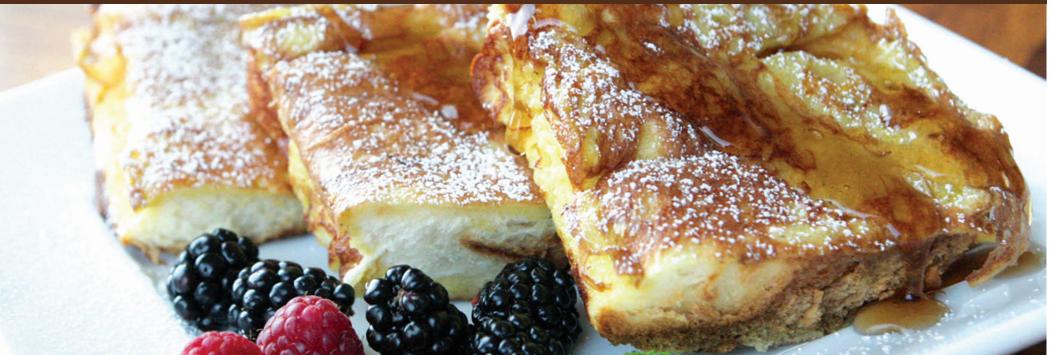

## **Original Hawaiian Sweet Round Bread**

Our founder Robert R. Taira created our Original Hawaiian Sweet Round Bread in Hilo, Hawaii during the 1950's. Known for its unique, fluffy texture and slightly sweet flavor, the Original Hawaiian Sweet Round Bread quickly became a cultural phenomenon in the islands. More than 60 years later, KING'S HAWAIIAN Round Bread remains true to the original Island recipe - still delicious and enjoyable by itself, as a Spinach Dip bowl, and the key ingredient for remarkable French Toast.