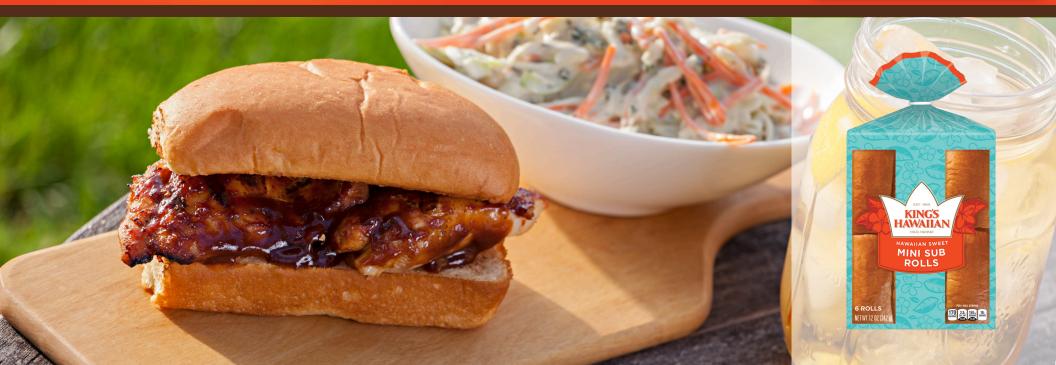

## Original Hawaiian Sweet Mini Sub Rolls

KING'S HAWAIIAN Mini-Sub Rolls are baked with our original Island recipe creating the irresistibly delicious soft, fluffy texture you crave. These crowd favorites are ideal for deli sandwiches, tuna melts and a more flavorful grilled chicken sandwich! Load them up however you like. You'll find the lunchbox empty later.