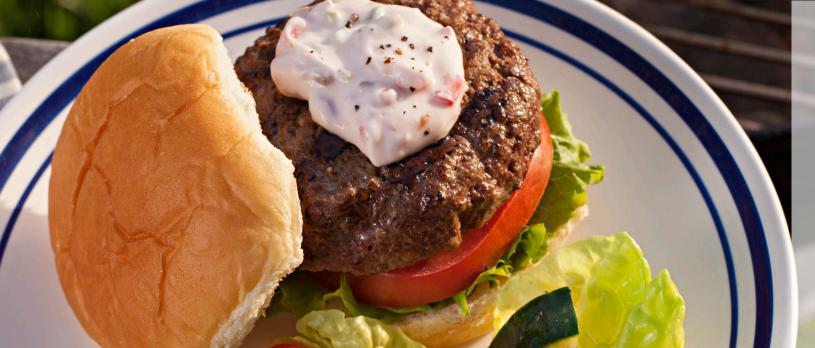

## Original Hawaiian Sweet Hamburger Buns

People who know burgers know that the buns are just as important as the meat and toppings. Our KING'S HAWAIIAN Hamburger Buns stay true to the original Island recipe — a unique soft, fluffy texture with just a touch of sweetness. KING'S HAWAIIAN Hamburger Buns are ideally sized for a signature backyard burger, and perfectly complement the flavors of burger recipes and toppings for a mouth-watering taste that is irresistibly delicious.