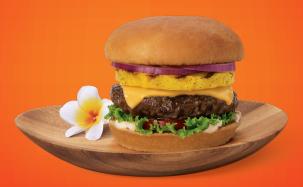

## Original Hawaiian Sweet Hamburger Buns

People who know burgers know that the buns are just as important as the meat and toppings. Our KING'S HAWAIIAN Hamburger Buns stay true to the original Island recipe — a unique soft, fluffy texture with just a touch of sweetness. KING'S HAWAIIAN Hamburger Buns are ideally sized for a signature backyard burger, and perfectly complement the flavors of burger recipes and toppings for a mouth-watering taste that is irresistibly delicious.